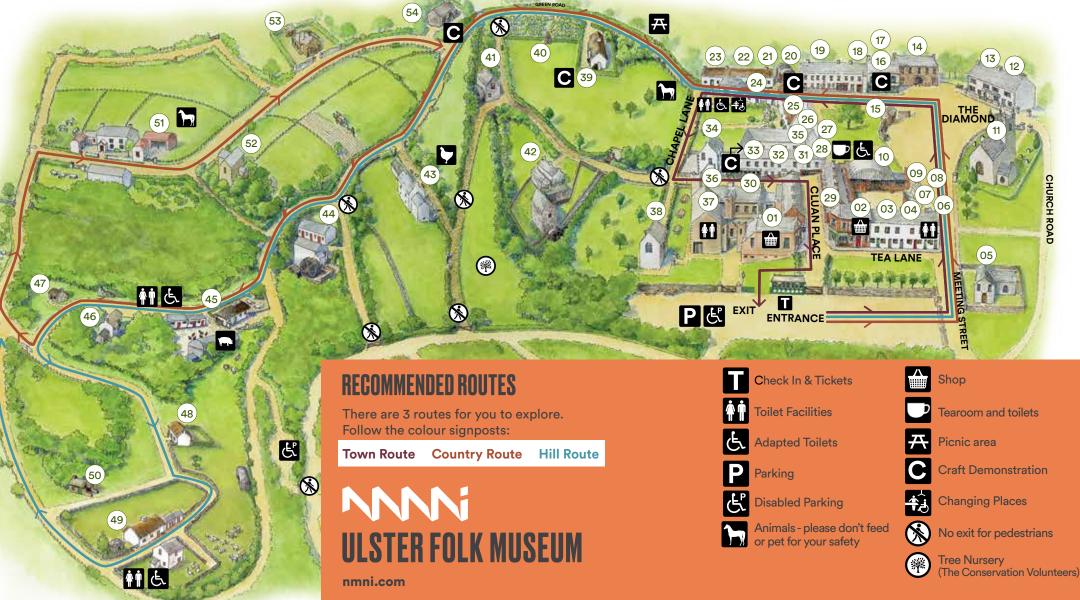

# WHAT TO SEE

## **Town Route**

- Museum Shop 1.
- Corner Shop (sweets) 2.
- 3-4. Labourers' Houses
- Presbyterian Meeting House 5.
- Carpenter's Workshop (part time) 6.
- Shoemaker's House and Shop 7.
- **Bicycle Repair Shop** 8.
- 9. **Railway Porter's House**

- Kelly's Coal Yard 10. Church of Ireland 11.
- Northern Bank 12.
- 13. Bank Manager's House
- Market and Court House 14.
- Weighbridge 15.
- 16. Baird's Print Shop (part time)
- Reading Rooms (part time) 17.
- 18. Ballycultra Post Office (part time)
- 19. **RIC Barracks**
- Basket Maker's Workshop 20.
- 21. Basket Maker's House (closed)

- 'Caught in Time' Exhibition 22.
- 23. Fisherman's House
- Pound Forge 24.
- The Old Rectory 25.
- Picture House 26. 27.
- Photographer's Studio Ballycultra Tearoom
- 28. Dressmaker's House 29.
- 30. McCusker's Pub
- Draper's Shop (part time) 31.
- 32. Ballycultra Dispensary

Straid Corn Mill (closed) Hardware Shop (closed winter) 42.

43.

45.

46.

47.

Coshkib Hill Farm

44. Coalisland Spade Mill

House (closed)

Corradreenan Farm (pigs)

Cruckaclady Farmhouse

Meenagarragh Cottier's

(chickens)

(closed)

- 34. National School Weaving Shed
- 35.

33.

40.

41.

- Parochial House 36.
- Parochial Hall (closed) 37. 38.
  - Catholic Church

#### **Country Route**

- 39. Ballydugan Weaver's House
  - Tullylish Bleach Green Tower
  - Gorticashel Flax Mill (closed)

#### **Hill Route**

- 48. Duncrun Cottier's House
- 49. Ballyveagh Farm & Exhibition (geese and chickens) (part time)
- 50. Magheragallan Byre-dwelling

### **Country Route**

- **51.** Drumnahunshin Farm
- 52. Hand and Pen Orange Hall
- 53. Ballydown National School (closed)
- 54. Lisrace Forge